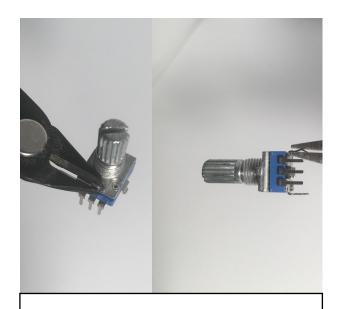

|-----|-------------------------|-------|
| 1   | PINK LED                |       |
| 10  | THONKICONN/nuts         |       |
| 7   | 100kb pots              |       |
| 2   | Toggle switches         |       |
| 7   | Special pots round nuts |       |
| 6   | Small knobs             |       |
| 1   | Big knobs               |       |
| 1   | Allen key               |       |
| 14  | Spacer washers          |       |
| 1   | M05X2PTH                | POWER |
| 1   | Eurorack power cable    |       |
|     |                         |       |
|     |                         |       |

## SOLDERING THE POWER CONNECTOR



1. Put some tape on the front side of the pcb.



3. Connect the ribbon cable and push down.



2. Insert the male header pins with the longest part upside down and solder.



4. Remove the anti-rotation tag, straighten up the bracket.



5. Place 2 washers per pot and continue with the assembling.