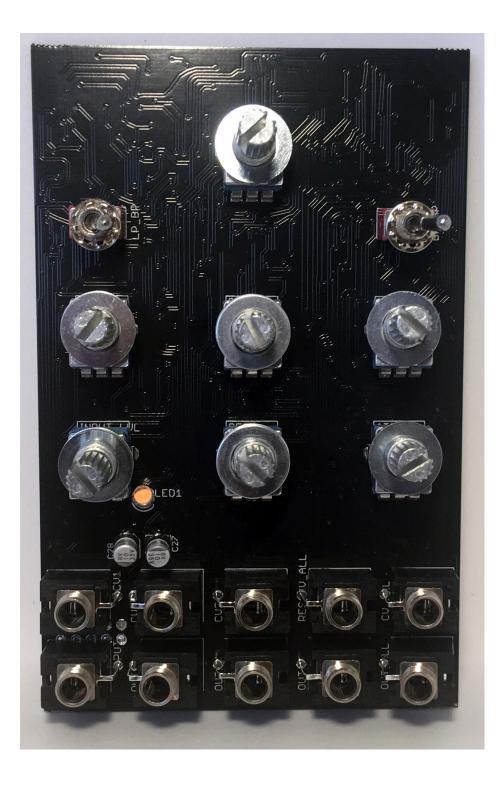

This Kits comes with all SMD pre-soldered

## IMPORTANT: TO BUILD THIS MODULE REFER TO OUR ONLINE MANUAL www.patchingpanda.com

| Qty | Value                   | Parts |
|-----|-------------------------|-------|
| 1   | PINK LED                |       |
| 10  | THONKICONN/nuts         |       |
| 7   | 100kb pots              |       |
| 2   | Toggle switches         |       |
| 7   | Special pots round nuts |       |
| 6   | Small knobs             |       |
| 1   | Big knobs               |       |
| 1   | Allen key               |       |
| 14  | Spacer washers          |       |
| 1   | M05X2PTH                | POWER |
| 1   | Eurorack power cable    |       |
|     |                         |       |
|     |                         |       |