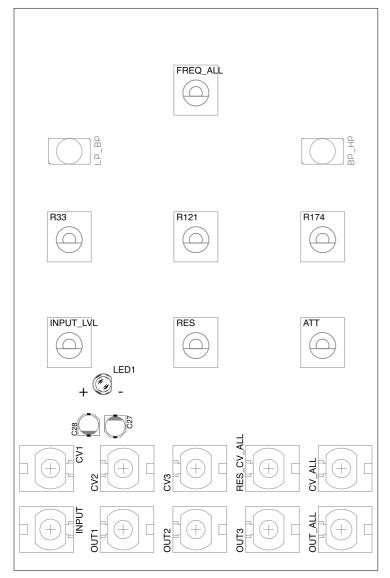

## IMPORTANT: TO BUILD THIS MODULE REFER TO OUR ONLINE MANUAL www.patchingpanda.com

| Qty | Value                   | Parts |
|-----|-------------------------|-------|
| 1   | PINK LED                |       |
| 10  | THONKICONN/nuts         |       |
| 7   | 100kb pots              |       |
| 2   | Toggle switches         |       |
| 7   | Special pots round nuts |       |
| 6   | Small knobs             |       |
| 1   | Big knobs               |       |
| 1   | Allen key               |       |
| 14  | Spacer washers          |       |
| 1   | M05X2PTH                | POWER |
| 1   | Eurorack power cable    |       |
|     |                         |       |
|     |                         |       |