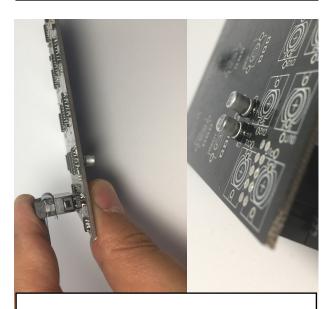

## SOLDERING THE POWER CONNECTOR

1. Put some tape on the front side of the pcb.

3. Connect the ribbon cable and push down.

2. Insert the male header pins with the longest part upside down and solder.

4. Remove the anti-rotation tag, straighten up the bracket.

5. Place 2 washers per pot and continue with the assembling.