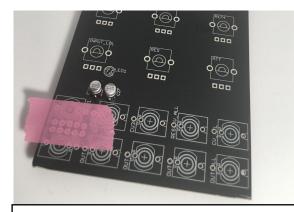

## SOLDERING THE POWER CONNECTOR

1. Put some tape on the front side of the pcb.

3. Connect the ribbon cable and push down.

2. Insert the male header pins with the longest part upside down and solder.

4. Remove the anti-rotation tag, straighten up the bracket.