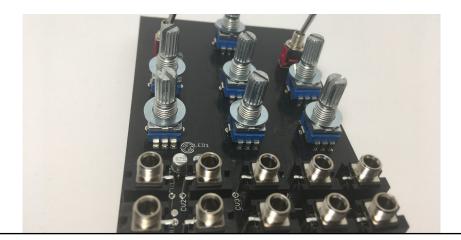

|       |
| 10  | THONKICONN/nuts         |       |
| 7   | 100kb pots              |       |
| 2   | Toggle switches         |       |
| 7   | Special pots round nuts |       |
| 6   | Small knobs             |       |
| 1   | Big knobs               |       |
| 1   | Allen key               |       |
| 14  | Spacer washers          |       |
| 1   | M05X2PTH                | POWER |
| 1   | Eurorack power cable    |       |
|     |                         |       |
|     |                         |       |

## SOLDERING THE POWER CONNECTOR



1. Put some tape on the front side of the pcb.



3. Connect the ribbon cable and push down.



2. Insert the male header pins with the longest part upside down and solder.



4. Remove the anti-rotation tag, straighten up the bracket.



5. Place 2 washers per pot and continue with the assembling.