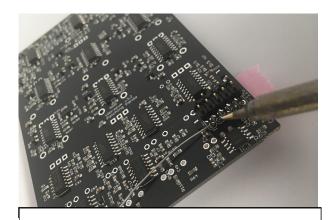

## SOLDERING THE POWER CONNECTOR

1. Put some tape on the front side of the pcb.

3. Connect the ribbon cable and push down.

2. Insert the male header pins with the longest part upside down and solder.

4. Remove the anti-rotation tag, straighten up the bracket.