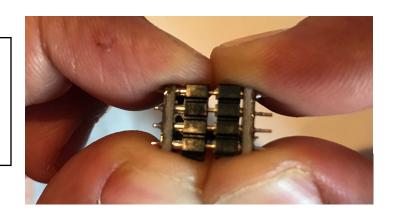

1. Cut females/males pins and insert the male pin with the bolder part into the female socket.

2. First place the x4 pines on each side but don't solder them.

3. Solder one pin, if it's not lined up to the bottom pcb with the top, do not worry. This will be fixed in the next step.

4. Use your other hand to make it straight while your giving heat.

5. When you unmount the pins do it carefully, they could bend and break. First take it out until the middle way and then do the other side .