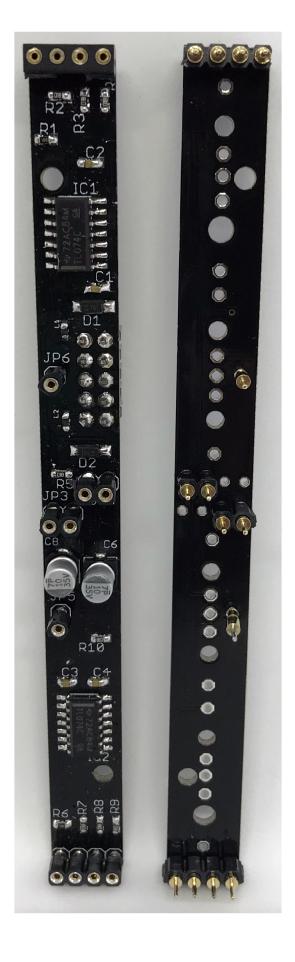

This Kits comes with all SMD pre-soldered

EASY GRADE O

## To build this module please visit: patchingpanda.com

| Qty    | Value              | Parts                          |
|--------|--------------------|--------------------------------|
|        | WP937EGW           | LED1, LED2                     |
| 8      | PJ301_THONKICONN6  | J1, J2, J3, J4, J5. J6, J7, J8 |
| 2 EACH | PINHD-1X1,1X2, 1X4 |                                |
| 1      | M05X2PTH           | POWER                          |
|        |                    |                                |
|        |                    |                                |
|        |                    |                                |
|        |                    |                                |
|        |                    |                                |
|        |                    |                                |
|        |                    |                                |
|        |                    |                                |
|        |                    |                                |
|        |                    |                                |