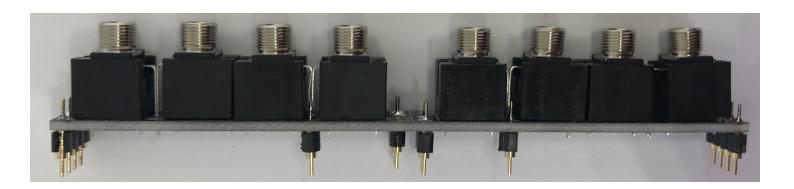

## To build this module please visit: patchingpanda.com

| Qty    | Value              | Parts                          |
|--------|--------------------|--------------------------------|
|        | WP937EGW           | LED1, LED2                     |
| 8      | PJ301_THONKICONN6  | J1, J2, J3, J4, J5. J6, J7, J8 |
| 2 EACH | PINHD-1X1,1X2, 1X4 |                                |
| 1      | M05X2PTH           | POWER                          |
|        |                    |                                |
|        |                    |                                |
|        |                    |                                |
|        |                    |                                |
|        |                    |                                |
|        |                    |                                |
|        |                    |                                |
|        |                    |                                |
|        |                    |                                |
|        |                    |                                |

6. Place the x2 pines with the top pcb to solder both sides.

7. Do the same with the x1 pines.

8. Place the jacks, be aware some pins are sharing ground, mount the leds, front panel and solder everything.