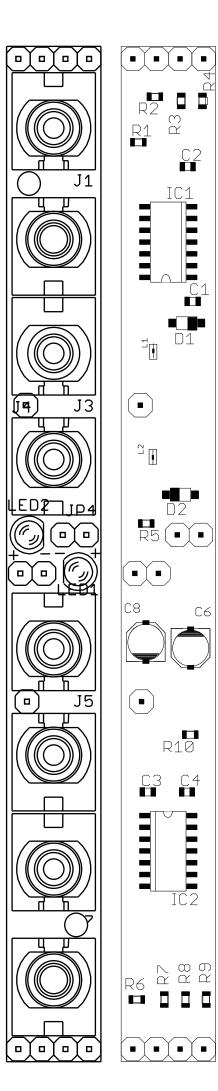

## To build this module please visit: patchingpanda.com

| Qty    | Value              | Parts                          |
|--------|--------------------|--------------------------------|
|        | WP937EGW           | LED1, LED2                     |
| 8      | PJ301_THONKICONN6  | J1, J2, J3, J4, J5. J6, J7, J8 |
| 2 EACH | PINHD-1X1,1X2, 1X4 |                                |
| 1      | M05X2PTH           | POWER                          |
|        |                    |                                |
|        |                    |                                |
|        |                    |                                |
|        |                    |                                |
|        |                    |                                |
|        |                    |                                |
|        |                    |                                |
|        |                    |                                |
|        |                    |                                |
|        |                    |                                |

6. Place the x2 pines with the top pcb to solder both sides.

7. Do the same with the x1 pines.

8. Place the jacks, be aware some pins are sharing ground, mount the leds, front panel and solder everything.