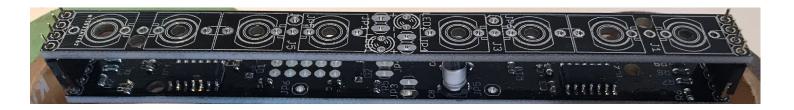

6. Place the x2 pines with the top pcb to solder both sides.

7. Do the same with the x1 pines.

8. Place the jacks, be aware some pins are sharing ground, mount the leds, front panel and solder everything.