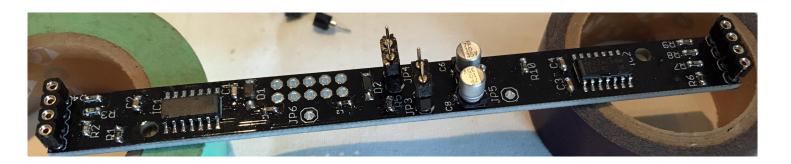

6. Place the x2 pines with the top pcb to solder both sides.

7. Do the same with the x1 pines.

8. Place the jacks, be aware some pins are sharing ground, mount the leds, front panel and solder everything.