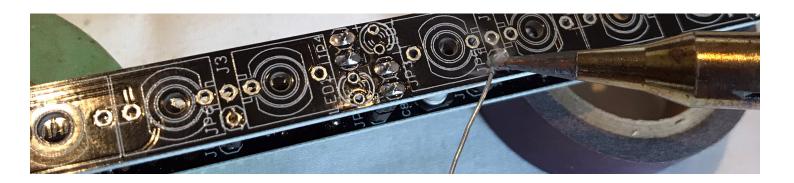

6. Place the x2 pines with the top pcb to solder both sides.

7. Do the same with the x1 pines.

8. Place the jacks, be aware some pins are sharing ground, mount the leds, front panel and solder everything.