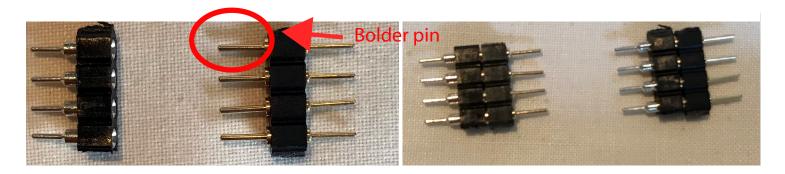

1. Cut females/males pins and insert the male pin with the bolder part into the female socket.

2. First place the x4 pines on each side but don't solder them.

3. Solder one pin, if it's not lined up to the bottom pcb with the top, do not worry. This will be fixed in the next step.

4. Use your other hand to make it straight while your giving heat.

5. When you unmount the pins do it carefully, they could bend and break. First take it out until the middle way and then do the other side .