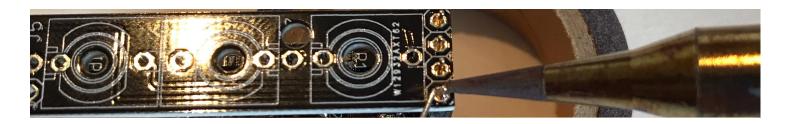

4. Use your other hand to make it straight while your giving heat.

5. When you unmount the pins do it carefully, they could bend and break. First take it out until the middle way and then do the other side .

6. Place the x2 pines with the top pcb to solder both sides.

7. Do the same with the x1 pines.

8. Place the jacks, be aware some pins are sharing ground, mount the leds, front panel and solder everything.